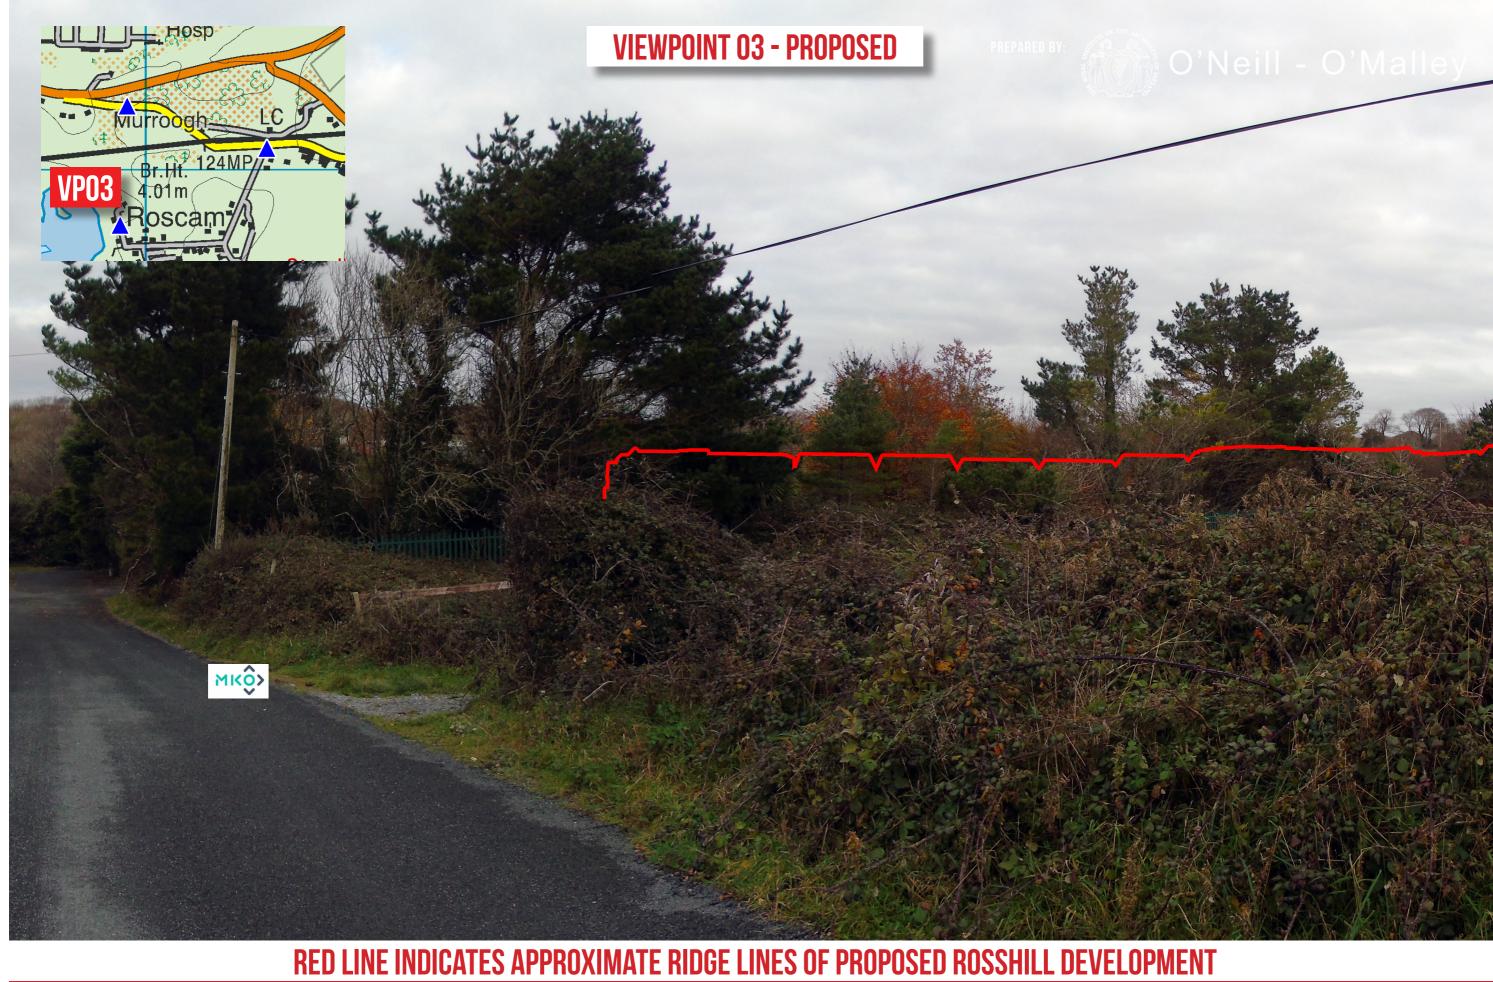

# PROPOSED RESIDENTIAL DEVELOPMENT AT ROSSHILL, GALWAY CITY - ALBER HOMES Landscape and visual impact assessment

## PHOTOMONTAGES: VIEWPOINTS 1 - 3

PREPARED BY:



O'Neill - O'Malley



Ordnance Survey Ireland Licence No. AR 0021819 © Ordnance Survey Ireland/Government of Ireland



## PHOTOGRAPH TAKEN: NOVEMBER 5TH, 2019; @ 11.29AM



## PHOTOGRAPH TAKEN: NOVEMBER 5TH, 2019; @ 11.29AM



#### PHOTOGRAPH TAKEN: NOVEMBER 5TH, 2019; @ 11.36AM



#### PHOTOGRAPH TAKEN: NOVEMBER 5TH, 2019; @ 11.36AM





D LINE INDICATES APPROXIMATE RIDGE LINES OF PROPOSED RUSSHILL DEVELU Photograph taken: November 5th, 2019; @ 11.43AM