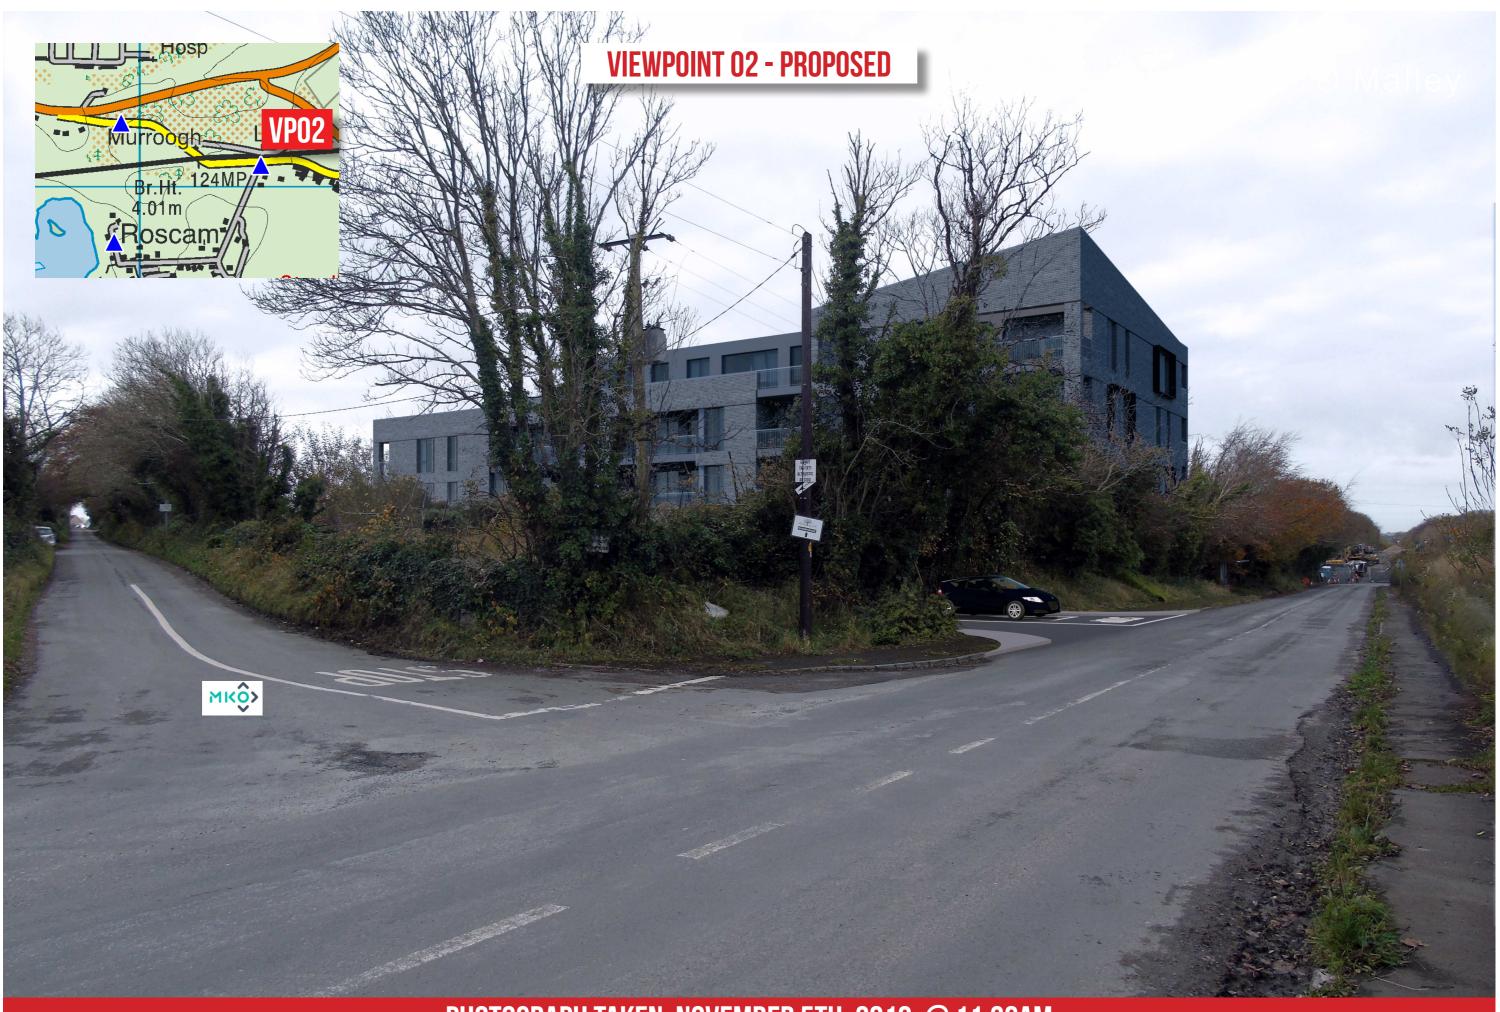

#### PHOTOGRAPH TAKEN: NOVEMBER 5TH, 2019; @ 11.36AM

#### PHOTOGRAPH TAKEN: NOVEMBER 5TH, 2019; @ 11.36AM

D LINE INDICATES APPROXIMATE RIDGE LINES OF PROPOSED RUSSHILL DEVELU Photograph taken: November 5th, 2019; @ 11.43AM