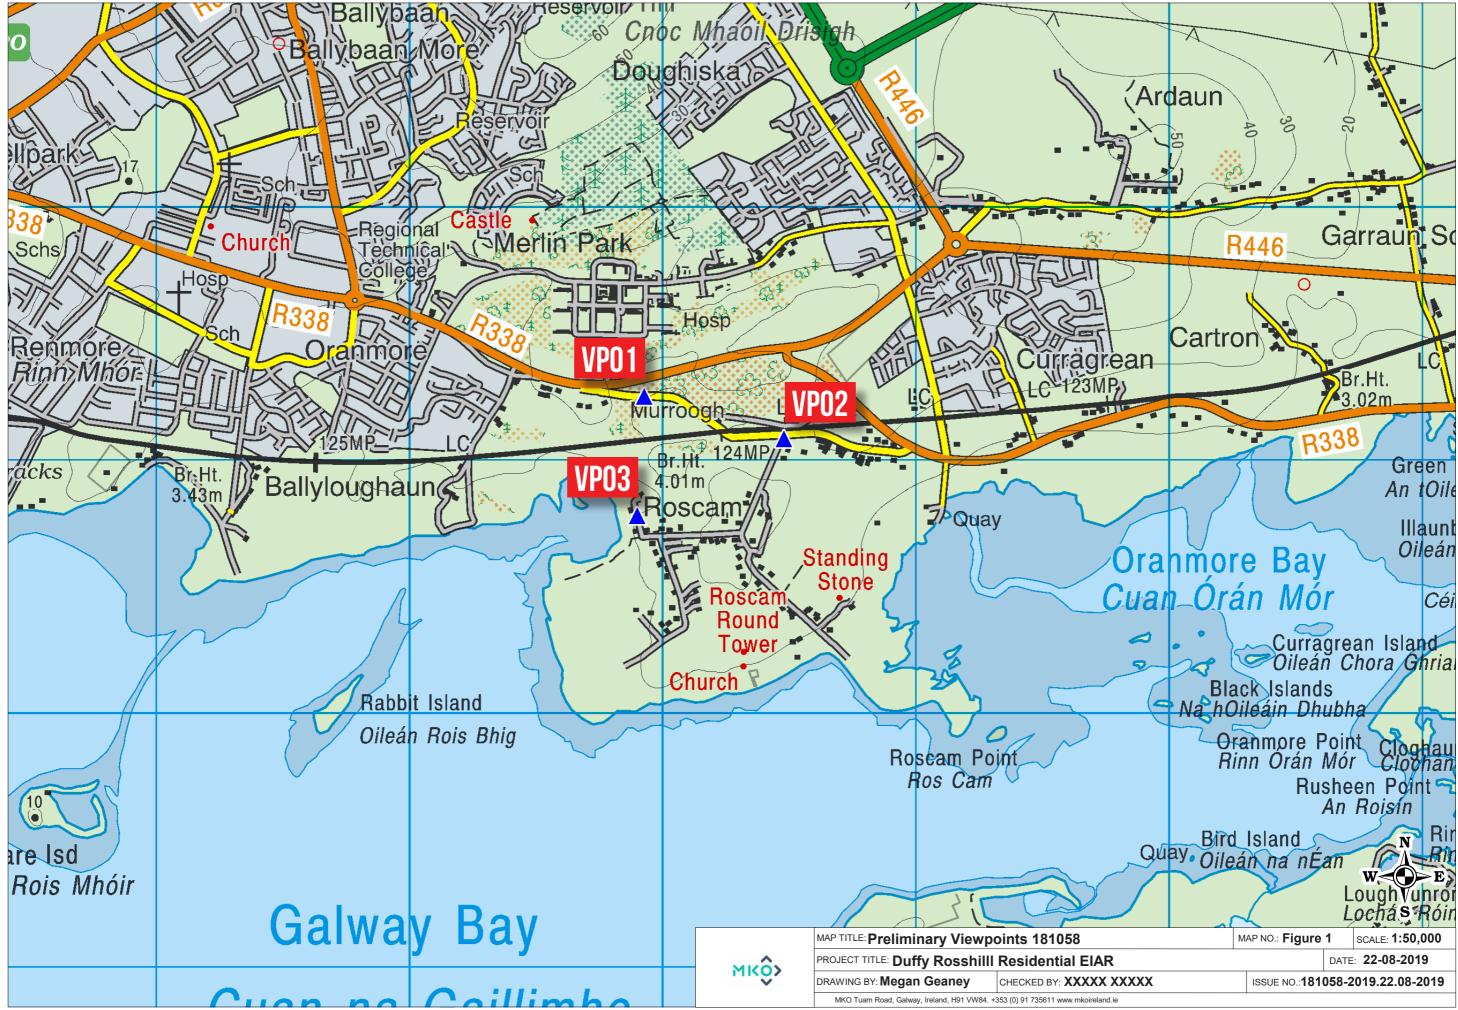

## PHOTOMONTAGES: VIEWPOINTS 1 - 3

PREPARED BY:

O'Neill - O'Malley

Ordnance Survey Ireland Licence No. AR 0021819 © Ordnance Survey Ireland/Government of Ireland

## PHOTOGRAPH TAKEN: NOVEMBER 5TH, 2019; @ 11.29AM