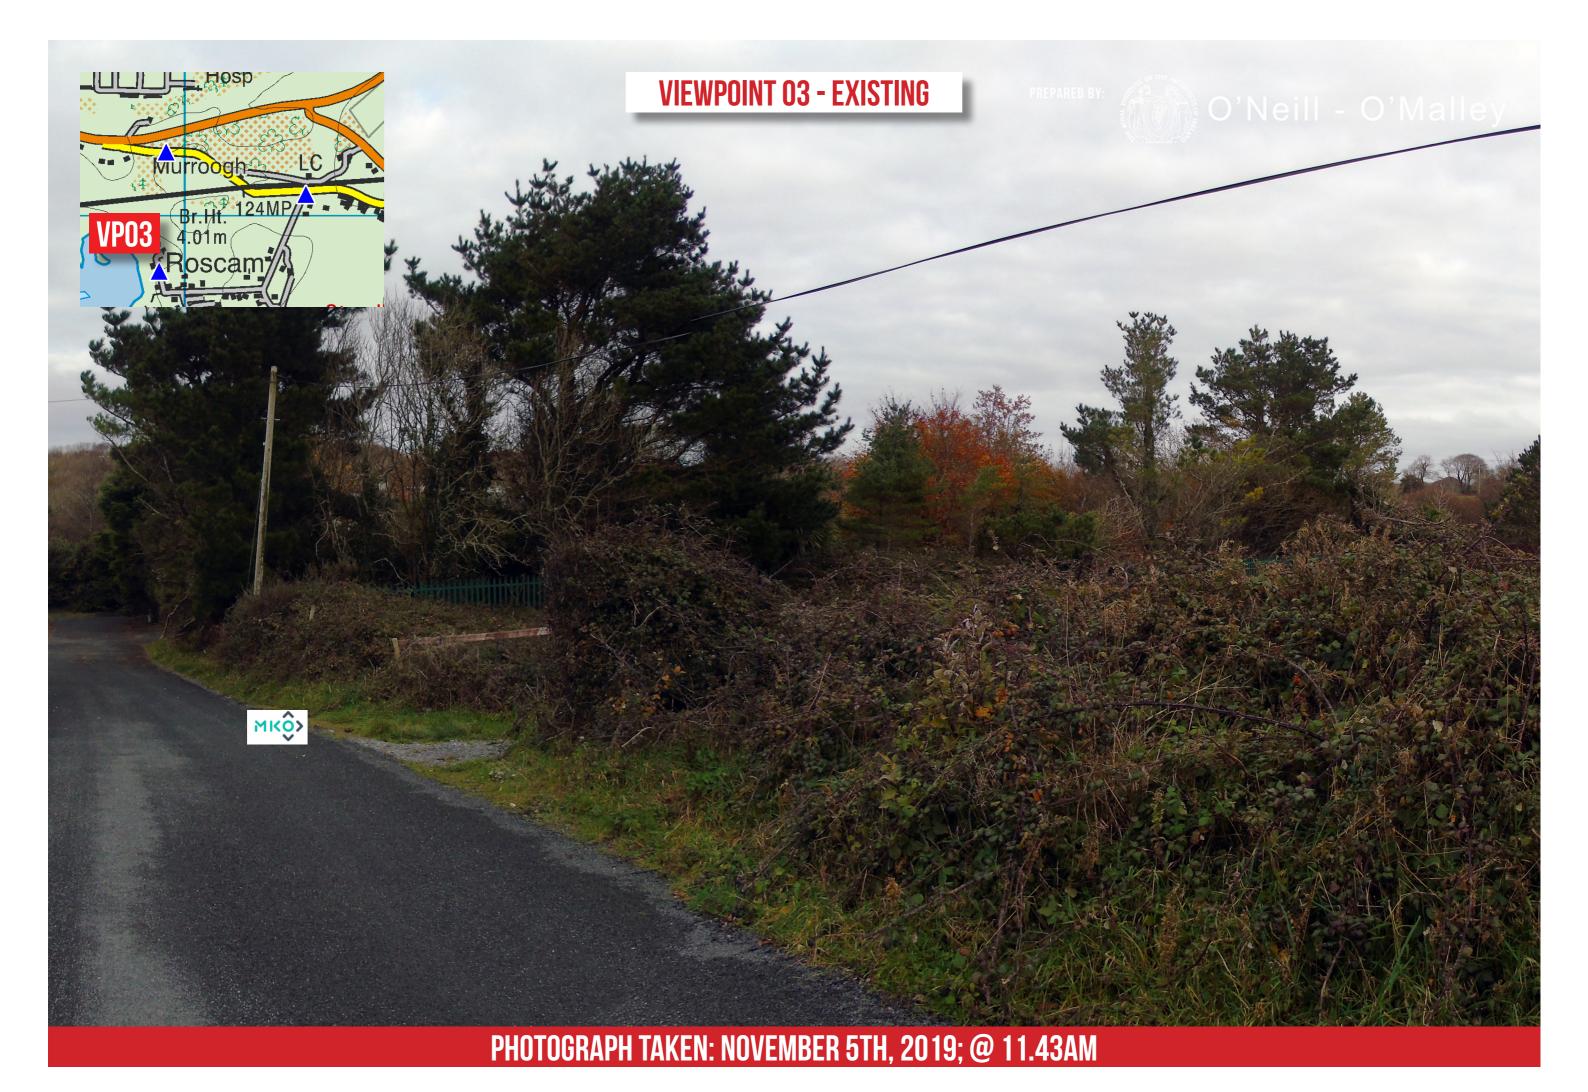

# PROPOSED RESIDENTIAL DEVELOPMENT AT ROSSHILL, GALWAY CITY - ALBER HOMES Landscape and visual impact assessment

## PHOTOMONTAGES: VIEWPOINTS 1 - 3

PREPARED BY:



O'Neill - O'Malley



Ordnance Survey Ireland Licence No. AR 0021819 © Ordnance Survey Ireland/Government of Ireland



## PHOTOGRAPH TAKEN: NOVEMBER 5TH, 2019; @ 11.29AM



## PHOTOGRAPH TAKEN: NOVEMBER 5TH, 2019; @ 11.29AM



#### PHOTOGRAPH TAKEN: NOVEMBER 5TH, 2019; @ 11.36AM



#### PHOTOGRAPH TAKEN: NOVEMBER 5TH, 2019; @ 11.36AM





D LINE INDICATES APPROXIMATE RIDGE LINES OF PROPOSED RUSSHILL DEVELU Photograph taken: November 5th, 2019; @ 11.43AM